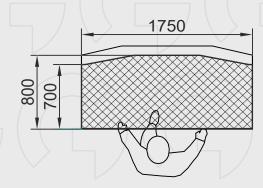

#### **G&G GRINDING TABLE 1750**

Worktop size:

1750 x 800 mm

Worktop height:

900 mm

Suction power:

4 375 m<sup>3</sup>/h