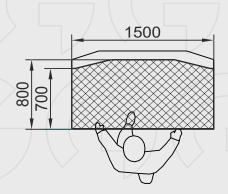

#### **G&G GRINDING TABLE 1500**

Worktop size:

1500 x 800 mm

Worktop height:

900 mm

**Suction power:** 

3 750 m<sup>3</sup>/h