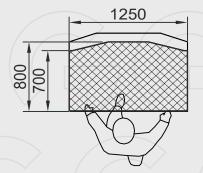

#### **G&G GRINDING TABLE 1 250**

**Worktop size:** 

1250 x 800 mm

Worktop height: 900 mm

Suction power: 3 125 m<sup>3</sup>/h