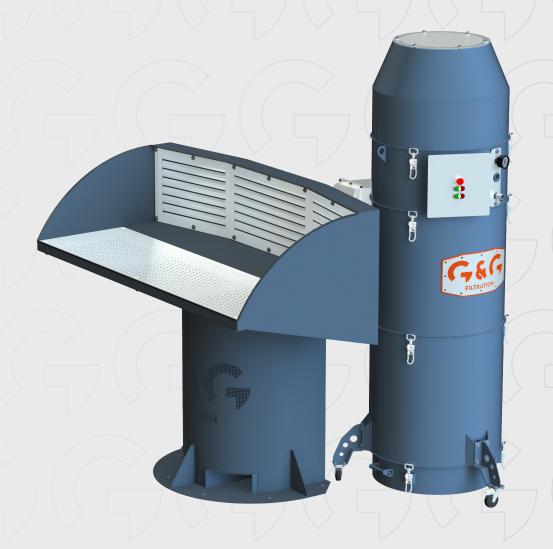

## **Grinding tables with extraction**

We produce extraction grinding tables with a work surface size of 1250 mm, 1500 mm, 1750 mm and 2000 mm.

The work surface is equipped with a bottom extraction through holes in worktop. For the most efficient exhaust and protection of worker's health is the table equipped with rear exhaust wall, which exhausts soft dust particles away from the worker's breathing zone. We focus on high-quality table processing parts together with high level of protection of the worker against the harmful effects of dust and, last but not least, our timeless design of products.

Our extraction tables is possible delivered together with local filter unit G&G Micro JET or in a variant with connection to the central dust extraction.

GRINDING TABLES WITH EXTRACTION G&G FILTRATION