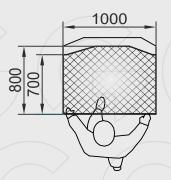

#### **G&G GRINDING TABLE 1 000**

Worktop size:

1000 x 800 mm

**Worktop height:** 

900 mm

Suction power: 2 500 m<sup>3</sup>/h