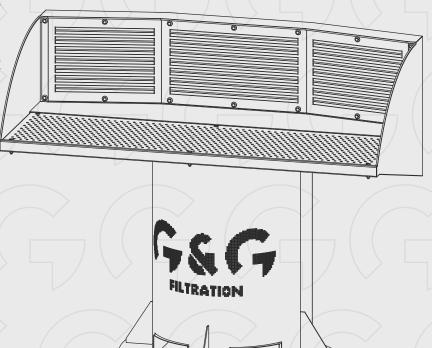

## **Grinding tables with extraction**

We produce extraction grinding tables with a work surface size of 1250 mm, 1500 mm, 1750 mm and 2000 mm.

The work surface is equipped with a bottom extraction through holes in worktop. For the most efficient exhaust and protection of worker's health is the table equipped with rear exhaust wall, which exhausts soft dust particles away from the worker's breathing zone. We focus on high-quality table processing parts together with high level of protection of the worker against the harmful effects of dust and, last but not least, our timeless design of products.