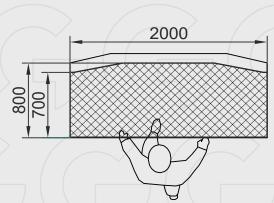

#### **G&G GRINDING TABLE 2 000**

Worktop size:

2000 x 800 mm

**Worktop height:** 

900 mm

**Suction power:** 

5 000 m<sup>3</sup>/h